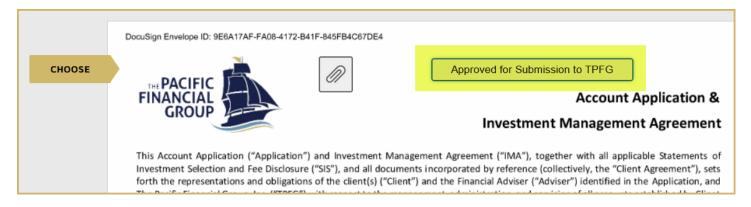

Within this step there is an option to attach additional supporting documents. Select the **Attachment** icon and **Upload a File** to select a file to attach.

|      | DocuSign Envelope ID: 9E6A17AF-FA08-4172-B41F-845FB4C67DE4                                                                                                                                                                                                                                                                                                                                                                                                                                                                                                                                                                                                                                                                                                                                                                                          |          |                                 |  |  |  |  |
|------|-----------------------------------------------------------------------------------------------------------------------------------------------------------------------------------------------------------------------------------------------------------------------------------------------------------------------------------------------------------------------------------------------------------------------------------------------------------------------------------------------------------------------------------------------------------------------------------------------------------------------------------------------------------------------------------------------------------------------------------------------------------------------------------------------------------------------------------------------------|----------|---------------------------------|--|--|--|--|
|      |                                                                                                                                                                                                                                                                                                                                                                                                                                                                                                                                                                                                                                                                                                                                                                                                                                                     | <b>†</b> | Approved for Submission to TPFG |  |  |  |  |
|      |                                                                                                                                                                                                                                                                                                                                                                                                                                                                                                                                                                                                                                                                                                                                                                                                                                                     |          | Account Application &           |  |  |  |  |
|      | GROOP                                                                                                                                                                                                                                                                                                                                                                                                                                                                                                                                                                                                                                                                                                                                                                                                                                               | Optional | Investment Management Agreement |  |  |  |  |
| NEXT | This Account Application ("Application") and Investment Management Agreement ("IMA"), together with all applicable Statements of<br>Investment Selection and Fee Disclosure ("SIS"), and all documents incorporated by reference (collectively, the "Client Agreement"), sets<br>forth the representations and obligations of the client(s) ("Client") and the Financial Adviser ("Adviser") identified in the Application, and<br>The Pacific Financial Group, Inc. ("TPFG") with respect to the management, administration, and servicing of all accounts established by Client<br>with TPFG (each an "Account"). Unless agreed to otherwise, the IMA shall apply to all current and future SIS executed by the Client, the<br>Adviser, and TPFG, which reflect the same Social Security Number and/or Tax ID number ("SSN/Tax ID#") noted below. |          |                                 |  |  |  |  |
|      | 1. CLIENT INFORMATION                                                                                                                                                                                                                                                                                                                                                                                                                                                                                                                                                                                                                                                                                                                                                                                                                               |          |                                 |  |  |  |  |

When ready to submit the application to TPFG (including any optional attachments), click on the **Approved** for Submission to TPFG button at the top of the page.

After the Adviser has signed and approval completed by Adviser (if applicable), the application is complete, and DocuSign routes the completed documents to TPFG for processing.