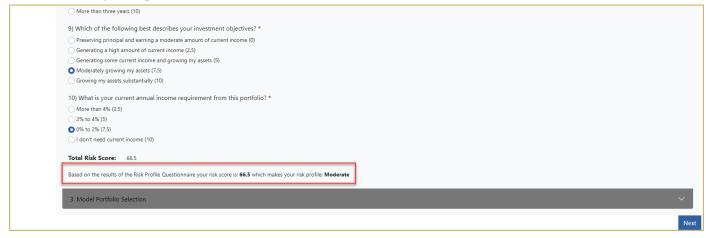

#### 9. After completing the **Risk Questionnaire**, a risk score will be calculated.

10. After the risk score is calculated, all models within the corresponding risk profile will be displayed in the **Model Portfolio Selection** section. Check the override box to display all model portfolios (including models outside the risk profile noted in the risk profile questionnaire).

| Based on the results of | of the Risk Profile Questionnaire your r     | isk score is: 66.5 which makes your risk profile: Moderate                                                                        |  |  |  |  |  |
|-------------------------|----------------------------------------------|-----------------------------------------------------------------------------------------------------------------------------------|--|--|--|--|--|
| Select a Model Portfo   | elect a Model Portfolio from the list below. |                                                                                                                                   |  |  |  |  |  |
| Check this box to       | display model portfolios that are outsi      | de the Risk Profile noted in the Risk Profile Questionnaire. The selected model portfolio is appropriate for the objectives for t |  |  |  |  |  |
| Risk Score Range        | RiskPro® Tolerance Range                     | Portfolio Risk Profile                                                                                                            |  |  |  |  |  |
| 22 to 43.2              | +/- 0.00% to +/- 12.00%                      | Conservative                                                                                                                      |  |  |  |  |  |
| 43.3 to 53.2            | +/-12.01% to +/-17.67%                       | Moderate Conservative                                                                                                             |  |  |  |  |  |
| 53.3 to 68.7            | +/- 17.68% to +/- 26.51%                     | Moderate                                                                                                                          |  |  |  |  |  |
| 68.8 to 84.3            | +/- 26.52% to +/- 35.35%                     | Moderate Growth                                                                                                                   |  |  |  |  |  |
| 84.4 to 100             | +/- 35.36 to +/-44.20%                       | Aggressive                                                                                                                        |  |  |  |  |  |
| Select a Model Por      | ttolio                                       |                                                                                                                                   |  |  |  |  |  |
| 1. Conservative         |                                              |                                                                                                                                   |  |  |  |  |  |
| American Funds Cor      | nservative                                   |                                                                                                                                   |  |  |  |  |  |
| ESG PLUS Conservat      | tive                                         |                                                                                                                                   |  |  |  |  |  |
| Fidelity Institutional  | AM Conservative                              |                                                                                                                                   |  |  |  |  |  |
| Focus Conservative      |                                              |                                                                                                                                   |  |  |  |  |  |
| Multi PLUS Conserv      | ative                                        |                                                                                                                                   |  |  |  |  |  |
| Target PLUS Conserv     | vative                                       |                                                                                                                                   |  |  |  |  |  |
| 2. Moderate Conse       | rvative                                      |                                                                                                                                   |  |  |  |  |  |
| American Funds Mo       | oderate Conservative                         |                                                                                                                                   |  |  |  |  |  |
| ESG PLUS Moderate       | Conservative                                 |                                                                                                                                   |  |  |  |  |  |
| Fidelity Institutional  | AM Moderate Conservative                     |                                                                                                                                   |  |  |  |  |  |
| Focus Moderate Co       | nservative                                   |                                                                                                                                   |  |  |  |  |  |
| Meeder Moderate C       | onservative                                  |                                                                                                                                   |  |  |  |  |  |