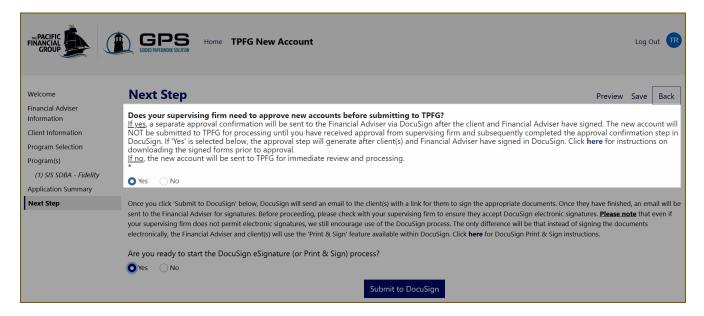

14. The **Next Step** page asks if the Adviser's supervising firm requires pre-approval before submitting to TPFG If Yes, an additional approval step will be added in DocuSign for the Adviser to complete after both client and Adviser have signed. This allows the Adviser the opportunity to 'pause' submission of the application until approval is obtained from the supervising firm. To **download signed forms**, please see <u>DocuSign</u> <u>Download Document Instructions</u>.

The **Next Step** page also has a **Preview** button in the top right to review the documents that will be generated in the package before sending to client. First answer both questions on page, then click on Preview and select a document from the pop-up window to review the form(s).

Click on **Submit to DocuSign** to initiate the DocuSign signing process. If wet signatures are required for client, please see the <u>DocuSign Print & Sign Instructions</u>.

| FINANCIAL<br>GROUP                                                                                                                                                  | Log Out TRADITION Home TPFG New Account                                                                                                                                                                                                                                                                                                                                                                                                                                                                                                                                                                                                                                                                                                                                                                                                                                                                                                                                                                                                                                                                                                                                                                                                                                                                                                                                                                                                                                                                                                                                                                                                                                                                                                                                                                                  |
|---------------------------------------------------------------------------------------------------------------------------------------------------------------------|--------------------------------------------------------------------------------------------------------------------------------------------------------------------------------------------------------------------------------------------------------------------------------------------------------------------------------------------------------------------------------------------------------------------------------------------------------------------------------------------------------------------------------------------------------------------------------------------------------------------------------------------------------------------------------------------------------------------------------------------------------------------------------------------------------------------------------------------------------------------------------------------------------------------------------------------------------------------------------------------------------------------------------------------------------------------------------------------------------------------------------------------------------------------------------------------------------------------------------------------------------------------------------------------------------------------------------------------------------------------------------------------------------------------------------------------------------------------------------------------------------------------------------------------------------------------------------------------------------------------------------------------------------------------------------------------------------------------------------------------------------------------------------------------------------------------------|
| Welcome<br>Financial Adviser<br>Information<br>Client Information<br>Program Selection<br>Program(s)<br>(1) SIS SDBA - Fidelity<br>Application Summary<br>Next Step | Next Step       Decimie 100 processing firm each support of the Financial Adviser via DocuSign after the client and Financial Adviser have signed. The new account will NOT be submitted to TPPG for processing until you have received approval from supporting firm and subsequently completed the approval confirmation set in DocuSign. If Yes' is selected below, the approval step will generate after client(s) and Financial Adviser have signed in DocuSign. Click here to use the received and financial Adviser have signed in the vaccuumt will be sent to TPPG for processing until you have received approval to on support.       The received after client(s) and Financial Adviser have signed in DocuSign. Click here to use account will be sent to TPPG for more date review and processing.       The received after client(s) and Financial Adviser have signed in DocuSign. Click here to use account will be sent to TPPG for sports.       The received after client(s) and Financial Adviser have signed in DocuSign. Click here to use account will be sent to the Financial Adviser have signed in DocuSign. Click here to use account will be sent to the financial Adviser have signed in DocuSign. Click here to use account set set on sugnet here accept DocuSign veloces that even if your supervising firm does not permit electronic signatures, we stil encourage use of the DocuSign process. The only difference will be that instead of signing the documents electronic signatures and client(s) will use the 'Print & Sign' feature available within DocuSign. Click here for DocuSign Print & Sign instructions.         w       ``       ``       ``         w       ``       ``       ``         w       ``       ``       ``         w       ``       ``       ``       `` |