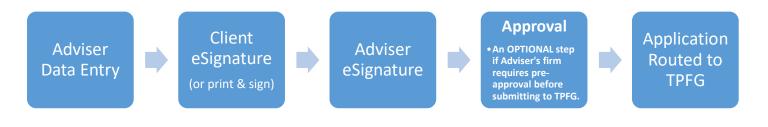

 The Welcome Page details the new account opening process. An application starts in the Adviser Data Entry stage, where the Adviser provides all client and account information prior to sending the application to the client for signatures. Click on Next to continue.

14. The **Next Step** page asks if the Adviser's supervising firm requires pre-approval before submitting to TPFG If Yes, an additional approval step will be added in DocuSign for the Adviser to complete after both client and Adviser have signed. This allows the Adviser the opportunity to 'pause' submission of the application until approval is obtained from the supervising firm. To **download signed forms**, please see <u>DocuSign</u> <u>Download Document Instructions</u>.