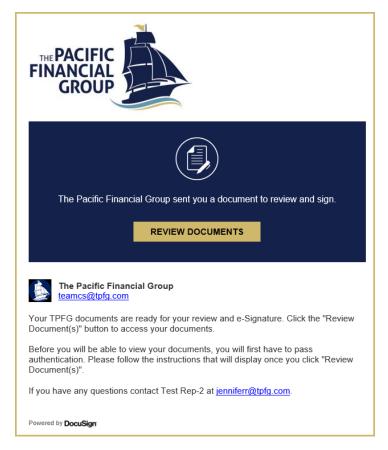

If the approval step was selected by the Adviser, an approval email will be sent to the Adviser immediately after signing. To complete the approval, open the envelope by clicking on 'Review Documents' in the email.

| The Pacific Financial Group sent you a document to review and sign.                                                                                                                                                                                                                                                                                                                                                        |  |  |  |  |  |  |  |
|----------------------------------------------------------------------------------------------------------------------------------------------------------------------------------------------------------------------------------------------------------------------------------------------------------------------------------------------------------------------------------------------------------------------------|--|--|--|--|--|--|--|
| REVIEW DOCUMENTS                                                                                                                                                                                                                                                                                                                                                                                                           |  |  |  |  |  |  |  |
|                                                                                                                                                                                                                                                                                                                                                                                                                            |  |  |  |  |  |  |  |
| The Pacific Financial Group<br>teamcs@tpfg.com                                                                                                                                                                                                                                                                                                                                                                             |  |  |  |  |  |  |  |
| PLEASE READ THE INSTRUCTIONS BELOW FOR ATTACHING DOCUMENTS FROM<br>YOUR SUPERVISING FIRM (OPTIONAL) AND APPROVING THE ACCOUNT FOR<br>SUBMISSION TO TPFG.                                                                                                                                                                                                                                                                   |  |  |  |  |  |  |  |
| After your supervising firm has approved the new account for submission to $TPFG,$ you will need to:                                                                                                                                                                                                                                                                                                                       |  |  |  |  |  |  |  |
| <ol> <li>Open the document package (click the 'Review Document(s)' button above).</li> <li>Use the 'Attachment' tab (at the top of the TPFG IMA form) to insert any documents that your supervising firm requires you send to TPFG for new accounts (i.e., approval confirmation).</li> <li>Click on the 'Approved for Submission to TPFG' button. The forms will then be sent directly to TPFG for processing.</li> </ol> |  |  |  |  |  |  |  |
| IF YOU HAVE AN ATTACHMENT YOU MUST ATTACH IT PRIOR TO CLICKING ON THE APPROVE BUTTON.                                                                                                                                                                                                                                                                                                                                      |  |  |  |  |  |  |  |
| If you have any questions, please contact TPFG Client Services at <u>teamcs@tpfg.com</u> or 1-800-735-7199.                                                                                                                                                                                                                                                                                                                |  |  |  |  |  |  |  |