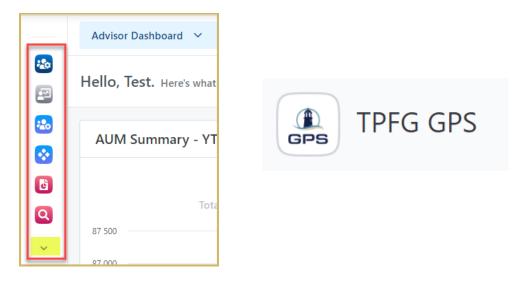

3. Expand the apps menu from the left side panel and click on the **TPFG GPS** tile.

If the **TPFG GPS** tile is not available on the list, Click on **More** and type GPS or TPFG GPS in the search bar. Hover on the **TPFG GPS** tile and click on the star icon to favorite the TPFG GPS tile.

| FAVO     | RITES           |   |  |  |  |  |
|----------|-----------------|---|--|--|--|--|
| 2        | Manage Users    | > |  |  |  |  |
| 2        | Client Portal   |   |  |  |  |  |
| 2        | New Accounts Ce | > |  |  |  |  |
| <b>※</b> | Portfolio Audit | > |  |  |  |  |
| ď        | Reporting       | > |  |  |  |  |
| Q        | Query           |   |  |  |  |  |
| MOR      | E               | ^ |  |  |  |  |
| Q        | gps             |   |  |  |  |  |
| GPS      | TPFG GPS        |   |  |  |  |  |